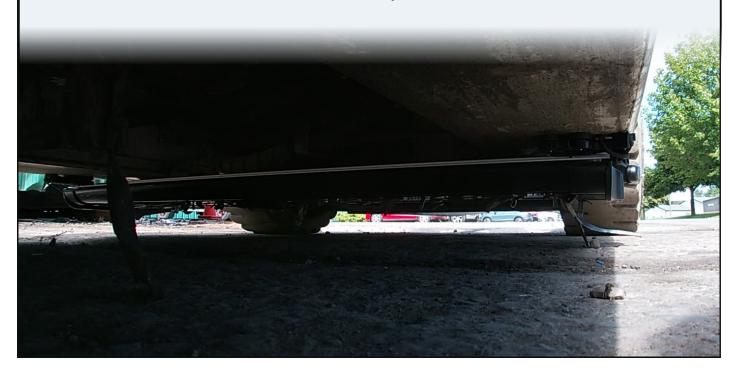

### **Defiant Solutions**

- The Defiant was designed to fit every brand and size of forklift on the market right out of the box.
- No need to weld on or drill into your forklift to mount the Defiant.
- Designed to be completely concealed under your forklift where it cannot get damaged.
- The Defiant easily mounts to the underside of your forklift with rare earth magnet quad pods designed to swivel to attach to any flat metal surface.
- Four quad pods for quick and heavy duty mounting to the underbody or chassis. Each quad pod (four magnets each) holds 52Lbs on clean steel. With four total quad pods (208lbs holding force) keeping the roughly 25lbs Defiant on your forklift there is plenty of holding power.
- Easy height adjustability (with self tightening cord cleats)
- The Defiant is easy to install and setup on any forklift in just a few minutes.

#### **DURABILITY**

Not only does it have to work, and be easy to use, but industrial and commercial forklift owners and users want a forklift magnet that will last as long as the forklift.

- Permanently charged rare earth magnet that will never need to be recharged.
- Durable aluminum magnet housing construction and heavy duty PVC quick clean off sleeve resists abrasion if the ground is struck.
- The Defiant Fits "underneath" the forklift so nothing