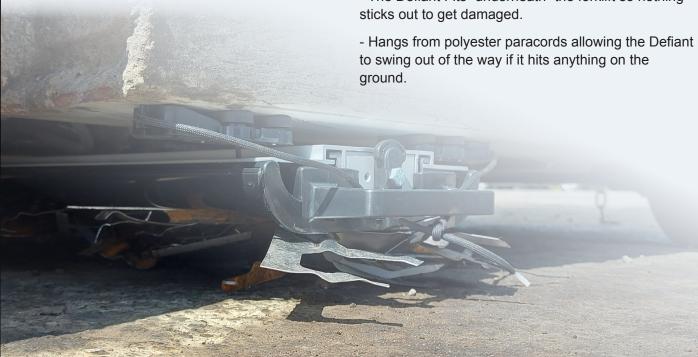

#### **DURABILITY**

Not only does it have to work, and be easy to use, but industrial and commercial forklift owners and users want a forklift magnet that will last as long as the forklift.

- Permanently charged rare earth magnet that will never need to be recharged.
- Durable aluminum magnet housing construction and heavy duty PVC quick clean off sleeve resists abrasion if the ground is struck.
- The Defiant Fits "underneath" the forklift so nothing

### **Defiant Solutions**

- The Defiant was designed to fit every brand and size of forklift on the market right out of the box.
- No need to weld on or drill into your forklift to mount the Defiant.
- Designed to be completely concealed under your forklift where it cannot get damaged.
- The Defiant easily mounts to the underside of your forklift with rare earth magnet quad pods designed to swivel to attach to any flat metal surface.
- Four quad pods for quick and heavy duty mounting to the underbody or chassis. Each quad pod (four magnets each) holds 52Lbs on clean steel. With four total quad pods (208lbs holding force) keeping the roughly 25lbs Defiant on your forklift there is plenty of holding power.
- Easy height adjustability (with self tightening cord cleats)
- The Defiant is easy to install and setup on any forklift in just a few minutes.