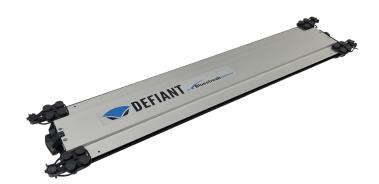

### **Defiant Solutions**

- The Defiant was designed to fit every brand and size of forklift on the market right out of the box.
- No need to weld on or drill into your forklift to mount the Defiant.
- Designed to be completely concealed under your forklift where it cannot get damaged.
- The Defiant easily mounts to the underside of your forklift with rare earth magnet quad pods designed to swivel to attach to any flat metal surface.
- Four quad pods for quick and heavy duty mounting to the underbody or chassis. Each quad pod (four magnets each) holds 52Lbs on clean steel. With four total quad pods (208lbs holding force) keeping the roughly 25lbs Defiant on your forklift there is plenty of holding power.
- Easy height adjustability (with self tightening cord cleats)
- The Defiant is easy to install and setup on any forklift in just a few minutes.

# Defiant Specifications

See this product in action.

View demo on line.

Visit us at www.bluestreakequipment.com

**Product Name** 

Defiant - Forklift Magnetic Sweeper

Sweeper Width

Defiant 36" or 42"