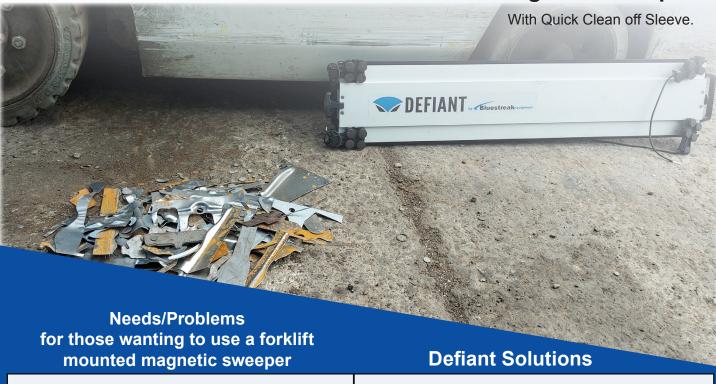

#### **DEBRIS CAUSING FLAT TIRES**

The flat tires on forklifts and other vehicles entering and exiting the property and the resulting costs, interruptions and delays are the problems that in most cases create the need for the use of a magnetic sweeper

- The Defiant was designed specifically to pickup and remove debris such as; nails, screws, wire, discarded pieces from fabrication activities, bolts, nuts, pins, screw drivers, wrenches, etc

- By mounting the Defiant on forklifts, clean up of metal debris occurs as other normal activities are carried out. It results in negligible extra labor costs to solve the problem of flat tires.
- By eliminating the current and future labor costs of solving the flat tire problem, the payback period of investing in the Defiant is greatly reduced.
- The Defiant pays for itself very quickly.